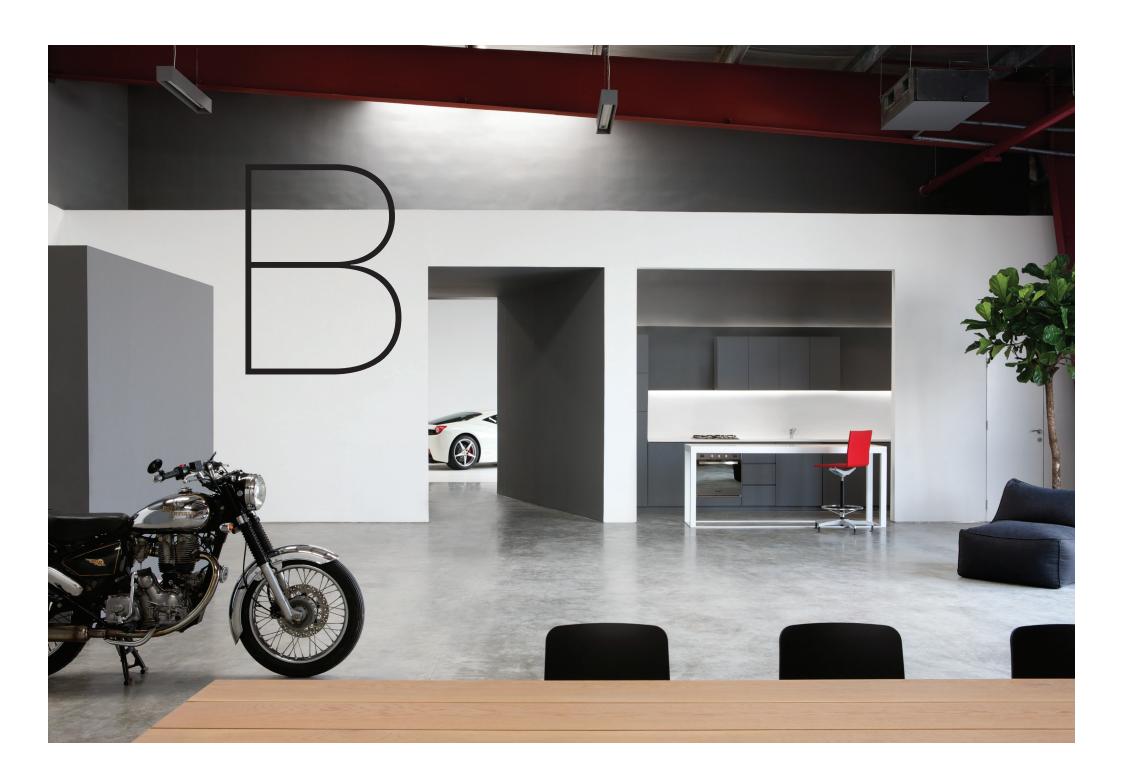

# Studio

Drive in modular studio with an industrial flair

Studio B, is well known for its "8thstreet Concrete" and modularity. A blank canvas with personality, that can be used as a space to build sets, or for its elegant architectural shapes and materials in your visual compositions. Studio B houses a fully functional open kitchen, which also makes it a great choice for food photography.

it's modularity makes it possible for it to be used in numerous ways, modularity we have to emphasize, without compromise in facilities. Everything is movable even our real fig tree is on wheels. The makeup and styling area can be moved or eliminated to help accommodate different setup requirements.

Modular shooting spaces

Skylights and large glass doors for natural daylight

Ample street parking

Fully fitted open kitchen for photography or dining area

Sound system

WiFi