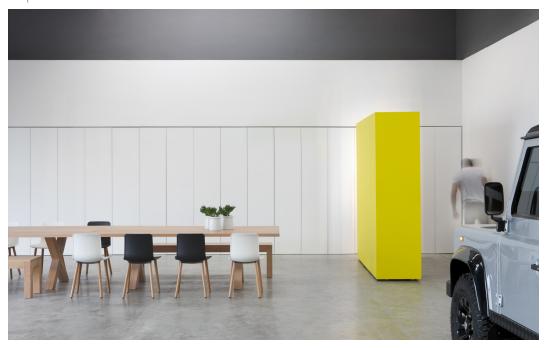

# Studio

Drive in modular studio with an industrial flair

Studio B, is well known for its "8thstreet Concrete" and modularity. A blank canvas with personality, that can be used as a space to build sets, or for its elegant architectural shapes and materials in your visual compositions. Studio B houses a fully functional open kitchen, which also makes it a great choice for food photography.

it's modularity makes it possible for it to be used in numerous ways, modularity we have to emphasize, without compromise in facilities. Everything is movable even our real fig tree is on wheels. The makeup and styling area can be moved or eliminated to help accommodate different setup requirements.

Modular shooting spaces

Skylights and large glass doors for natural daylight

Ample street parking

Fully fitted open kitchen for photography or dining area

Sound system

WiFi