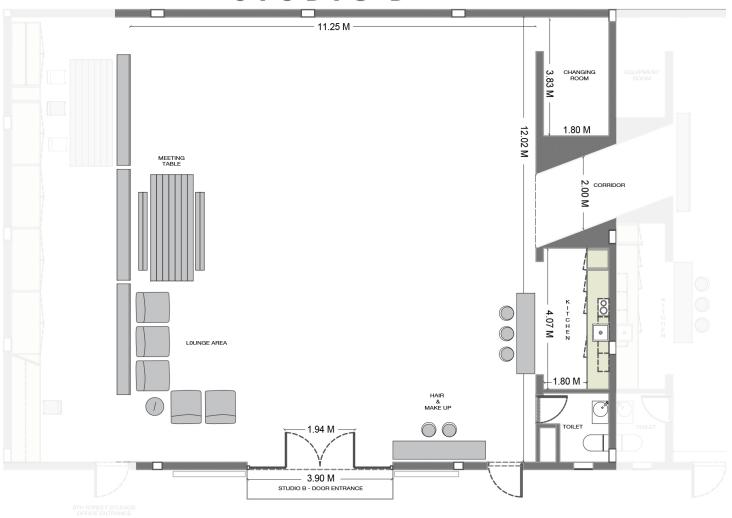

## Floor Plan

### STUDIO B

**Total Area:** 2.200 sq ft (205 sq m)

Ceiling Height: 5.50 m (with hanging points)

#### 2,200 sq ft

Studio dimensions 11.25 m W x 12.02 m L x 5.50 m H Drive-in studio with large entrance of 2.39 m H x 3.90 m W Modular hair & make-up area

Private washroom

Changing room

Lounge area

Concrete Floor