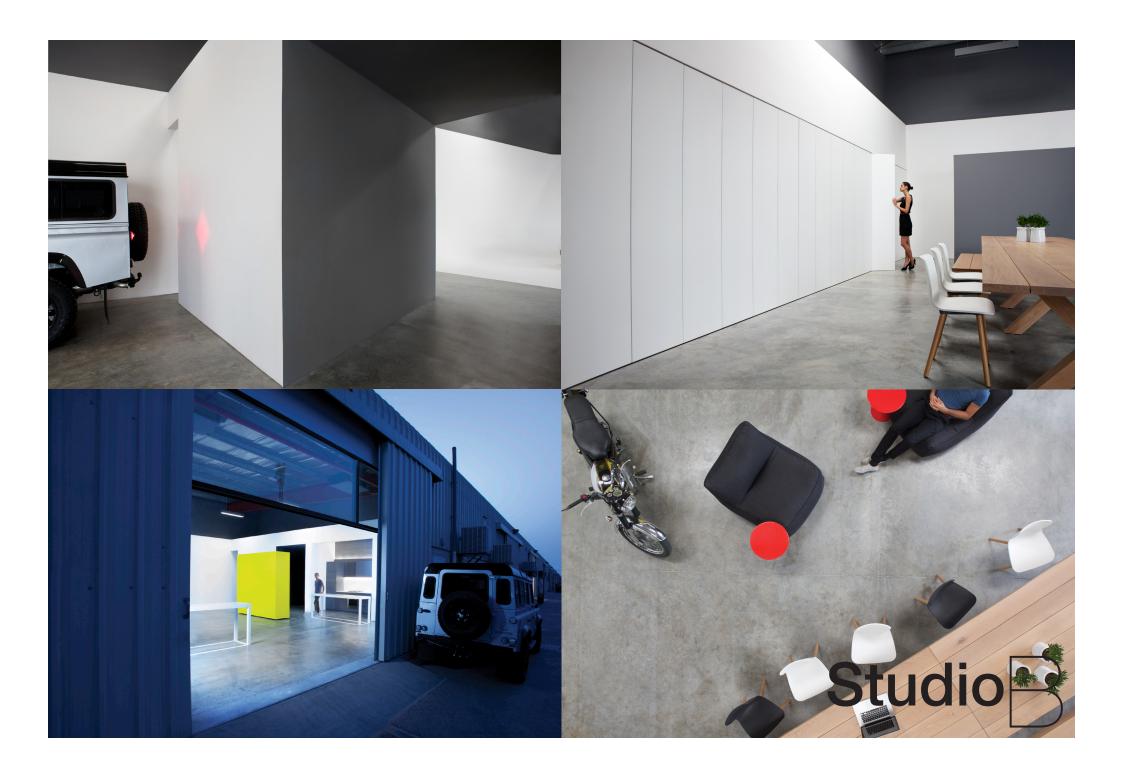

# Studio

Drive in modular studio with an industrial flair

Studio B, is well known for its "8thstreet Concrete" and modularity. A blank canvas with personality, that can be used as a space to build sets, or for its elegant architectural shapes and materials in your visual compositions. Studio B houses a fully functional open kitchen, which also makes it a great choice for food photography.

it's modularity makes it possible for it to be used in numerous ways, modularity we have to emphasize, without compromise in facilities. Everything is movable even our real fig tree is on wheels. The makeup and styling area can be moved or eliminated to help accommodate different setup requirements.

#### 2,200 sq ft

Studio dimensions 11.25 m W x 12.02 m L x 5.50 m H Drive-in studio with large entrance of 2.39 m H x 3.90 m W Modular hair & make-up area

Private washroom

Changing room

Lounge area

Concrete Floor

Modular shooting spaces

Skylights and large glass doors for natural daylight

Ample street parking

Fully fitted open kitchen for photography or dining area

Sound system

WiFi