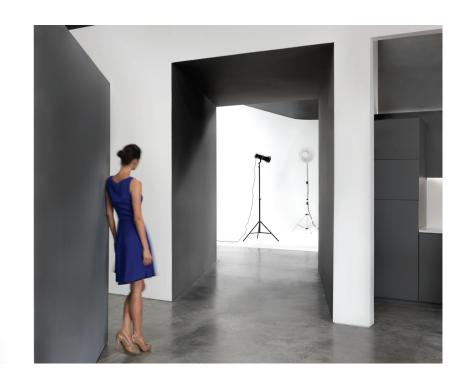

## Studio

Drive in Studio with 3 face infinty cove

A favourite amongst local and international fashion photographers,

This private space feels like a boutique studio, yet houses a very large and drive in infinity cove, as well as other impressive facilities.

2,200 sq ft

Studio dimensions 14.27 m W x 12.02 m L x 5.50 m H

Drive-in studio with large entrance of 2.39 m H x 3.90 m W

Hair & make-up area

Private washroom

Changing room

Lounge area

Infinity Cove

3 Face Infinity Cove: 10.20 m x 7.03 m x 4.00 / 5.50 m H

Skylights and large glass doors for natural daylight

Ample street parking

Kitchen area

Sound system

WiFi