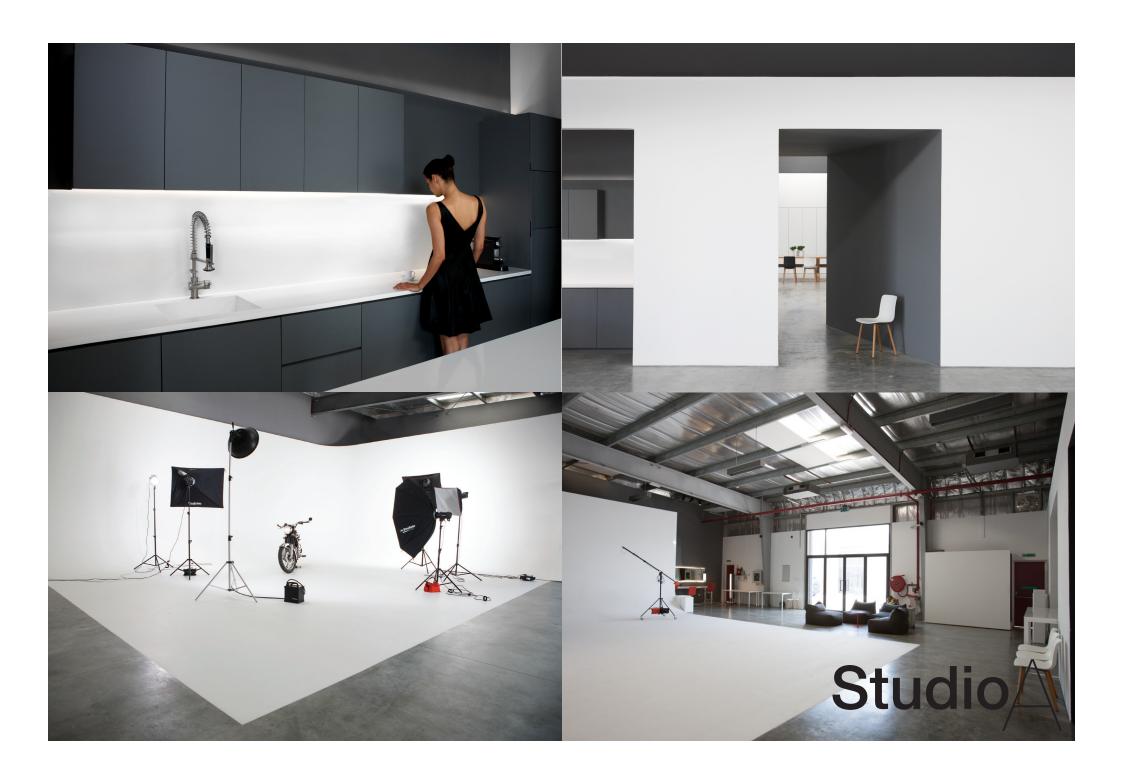

## Studio

Drive in Studio with 3 face infinty cove

A favourite amongst local and international fashion photographers,

This private space feels like a boutique studio, yet houses a very large and drive in infinity cove, as well as other impressive facilities.

2,200 sq ft

Studio dimensions 14.27 m W x 12.02 m L x 5.50 m H

Drive-in studio with large entrance of 2.39 m H x 3.90 m W

Hair & make-up area

Private washroom

Changing room

Lounge area

Infinity Cove

3 Face Infinity Cove: 10.20 m x 7.03 m x 4.00 / 5.50 m H

Skylights and large glass doors for natural daylight

Ample street parking

Kitchen area

Sound system

WiFi