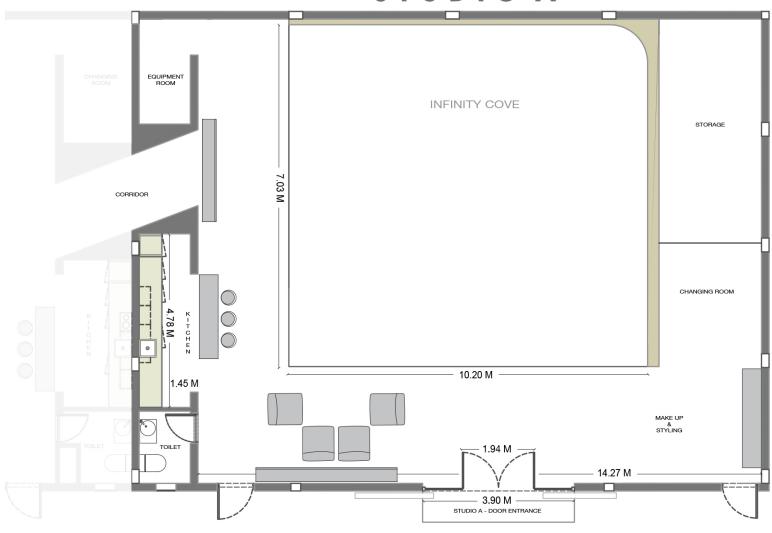

## Floor Plan

## STUDIO A

**Total Area:** 2.200 sq ft (205 sq m)

Ceiling Height: 5.50 m (with hanging points)

2,200 sq ft

Studio dimensions 14.27 m W x 12.02 m L x 5.50 m H

Drive-in studio with large entrance of 2.39 m H x 3.90 m W

Hair & make-up area

Private washroom

Changing room

Lounge area

Infinity Cove

3 Face Infinity Cove: 10.20 m x 7.03 m x 4.00 / 5.50 m H

Skylights and large glass doors for natural daylight

Ample street parking

Kitchen area

Sound system

WiFi