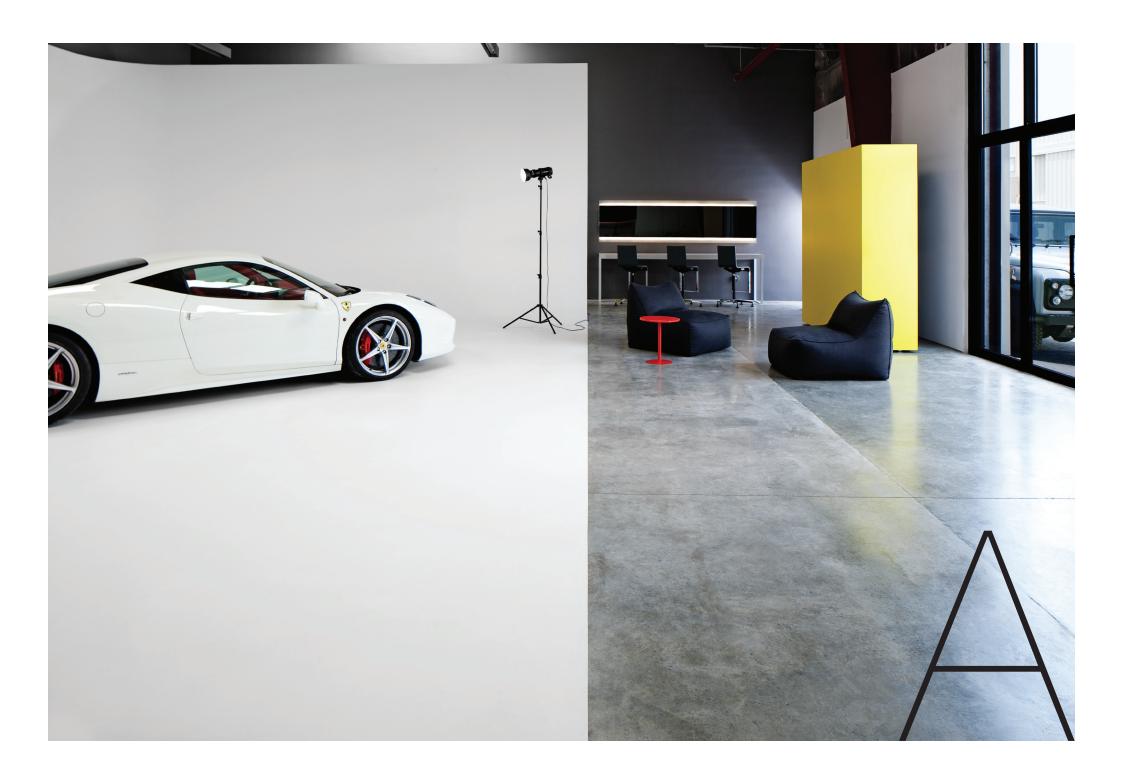

## Studio

Drive in Studio with 3 face infinty cove

A favourite amongst local and international fashion photographers,

This private space feels like a boutique studio, yet houses a very large and drive in infinity cove, as well as other impressive facilities.

2,200 sq ft

Studio dimensions 14.27 m W x 12.02 m L x 5.50 m H

Drive-in studio with large entrance of 2.39 m H x 3.90 m W

Hair & make-up area

Private washroom

Changing room

Lounge area

Infinity Cove

3 Face Infinity Cove: 10.20 m x 7.03 m x 4.00 / 5.50 m H

Skylights and large glass doors for natural daylight

Ample street parking

Kitchen area

Sound system

WiFi